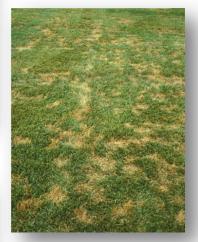

## **Turf Diseases**

Brown Patch/ Large Patch

**Grey Snow Mold** 

Pythium Blight/ Grease Spot

Summer Patch

Powdery Mildew

Melting Out

Slime Mold

**Dollar Spot** 

Pink Snow Mold