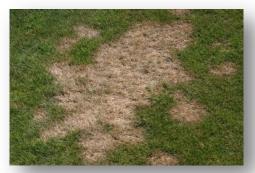

## **Turf Diseases**

Brown Patch/ Large Patch

**Grey Snow Mold** 

Pythium Blight/ Grease Spot

Summer Patch

Powdery Mildew

Melting Out

Slime Mold

**Dollar Spot** 

Pink Snow Mold