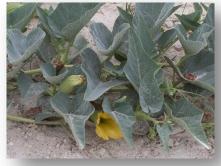

Yellow Foxtail

**Common Mullein** 

**Buffalo Gourd** 

**Creeping Woodsorrell** 

Dandelion

Field Bindweed

Johnsongrass

Yellow Nutsedge