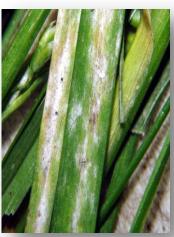

## **Turf Diseases**

Brown Patch/ Large Patch

**Grey Snow Mold** 

Pythium Blight/ Grease Spot

Summer Patch

Powdery Mildew

Melting Out

Slime Mold