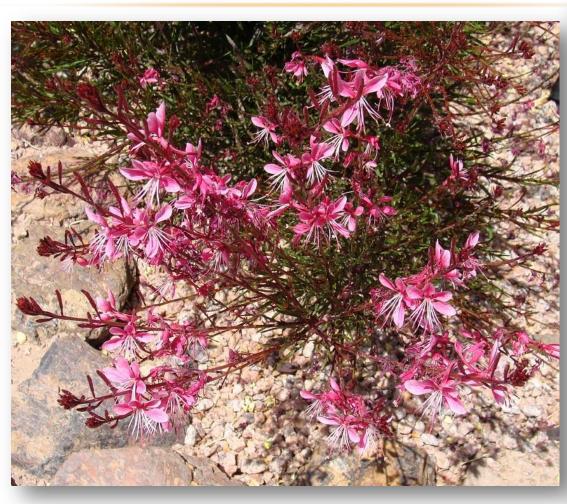

# Plants and Trees of the Southwest Accents, Succulents, & Cacti Used in the Landscape

Learn about the accent plants you see around you everyday!

#### Aloe ferox

cape aloe





## Aloe x 'Blue Elf'





Aristida purpurea



#### Asparagus densiflorus

asparagus fern, foxtail fern







'Meyers'

Aclepias subulata

desert milkweed



### Bulbine frutescens bulbine





# Carnegiea gigantea saguaro









#### Cuphea llavea

bat-faced cuphea





Dasylirion acrotrichum



#### Dasylirion quadrangulatum

Mexican grass tree





# Dietes bicolor fortnight lily





#### Dietes vegata

African lily



Formerly Dietes irrioides

# Euphorbia rigida gopher plant





#### Gaura lindheimeri

gaura, wand flower





#### Gazania spp.

gazania







#### Marginatocereus marginatus

Mexican fence post





#### Muhlenbergia rigida

purple muhly or 'Nashville'





#### Nolina microcarpa

bear grass





#### Pachycereus schottii

senita or whisker cactus







#### Pachycereus schottii 'Monstrosus'

totem pole







#### Penstemon eatonii

firecracker penstemon





#### Penstemon palmeri

scented penstemon







#### Penstemon parryi

Perry's penstemon





#### Penstemon pseudospectabilis

desert beard penstemon







#### Penstemon thurberi

#### Chihuahuan desert penstemon







#### Strelitzia reginae

African bird-of-paradise



# Tagetes lemmonii mountain marigold





#### Zephyranthes candida

white rain lily





## Zephyranthes minuta pink rain lily



Formerly Zephyranthes grandifl