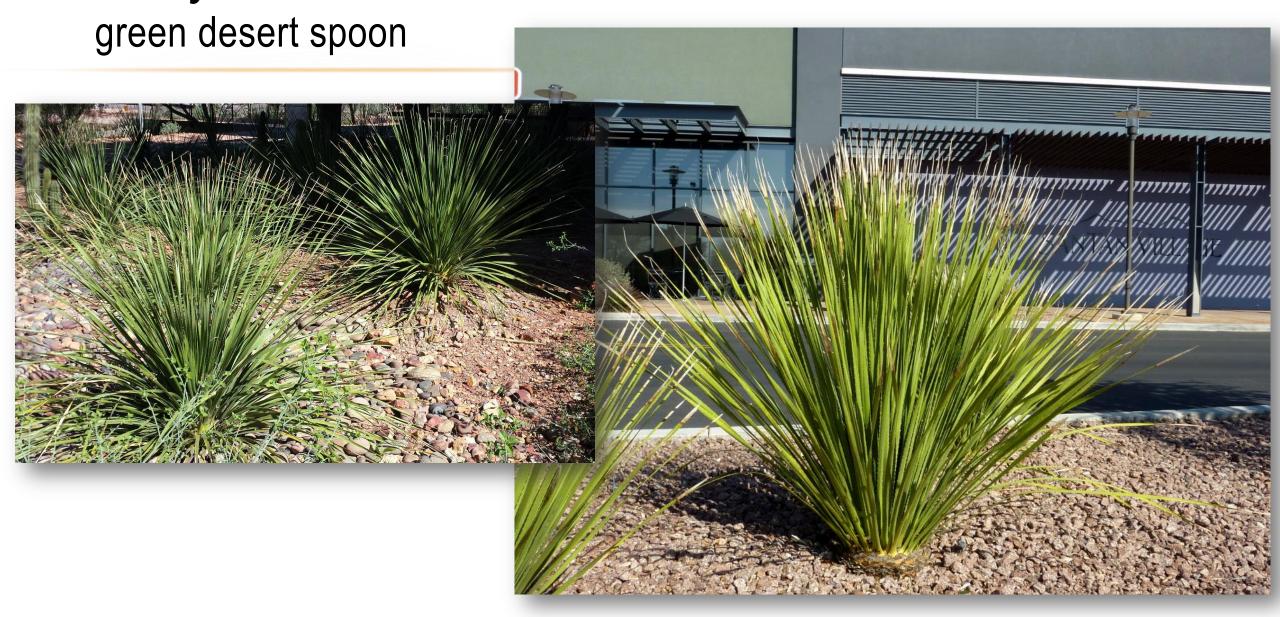

# Plants and Trees of the Southwest Accents, Succulents, & Cacti Used in the Landscape

Learn about the accent plants you see around you everyday!

#### Aloe ferox

cape aloe





## Aloe x 'Blue Elf'





Aristida purpurea



#### Asparagus densiflorus

asparagus fern, foxtail fern







'Meyers'

Aclepias subulata

desert milkweed



### Bulbine frutescens bulbine





# Carnegiea gigantea saguaro









#### Cuphea llavea

bat-faced cuphea





Dasylirion acrotrichum



#### Dasylirion quadrangulatum

Mexican grass tree





# Dietes bicolor fortnight lily





#### Dietes vegata

African lily



Formerly Dietes irrioides

# Euphorbia rigida gopher plant





#### Gaura lindheimeri

gaura, wand flower





#### Gazania spp.

gazania







#### Marginatocereus marginatus

Mexican fence post





#### Muhlenbergia rigida

purple muhly or 'Nashville'





#### Nolina microcarpa

bear grass





#### Pachycereus schottii

senita or whisker cactus







#### Pachycereus schottii 'Monstrosus'

totem pole







#### Penstemon eatonii

firecracker penstemon





#### Penstemon palmeri

scented penstemon







#### Penstemon parryi

Perry's penstemon





#### Penstemon pseudospectabilis

desert beard penstemon







#### Penstemon thurberi

#### Chihuahuan