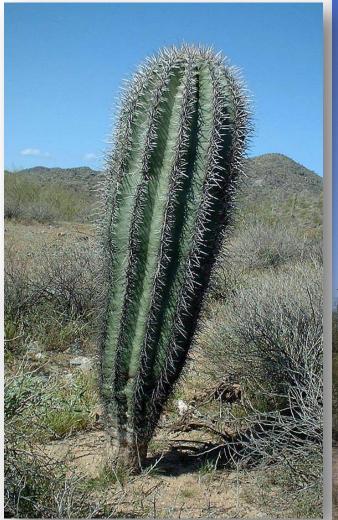

# Plants and Trees of the Southwest Accents, Succulents, & Cacti Used in the Landscape

Learn about the accent plants you see around you everyday!

#### Aloe ferox

cape aloe





## Aloe x 'Blue Elf'





Aristida purpurea



#### Asparagus densiflorus

asparagus fern, foxtail fern







'Meyers'

Aclepias subulata

desert milkweed



### Bulbine frutescens bulbine





# Carnegiea gigantea saguaro









#### Cuphea llavea

bat-faced cuphea





Dasylirion acrotrichum



#### Dasylirion quadrangulatum

Mexican grass tree





# Dietes bicolor fortnight lily





#### Dietes vegata

African lily



Formerly Dietes irrioides

# Euphorbia rigida gopher plant





#### Gaura lindheimeri

gaura, wand flower





#### Gazania spp.

gazania







#### Marginatocereus marginatus

Mexican fence post





#### Muhlenbergia rigida

purple muhly or 'Nashville'





#### Nolina microcarpa

bear grass





#### Pachycereus schottii

senita or whisker cactus







#### Pachycereus schottii 'Monstrosus'

totem pole







#### Penstemon eatonii

firecracker penstemon





#### Penstemon palmeri

scented penstemon







#### Penstemon parryi

Perry's penstemon





#### Penstemon pseudospectabilis