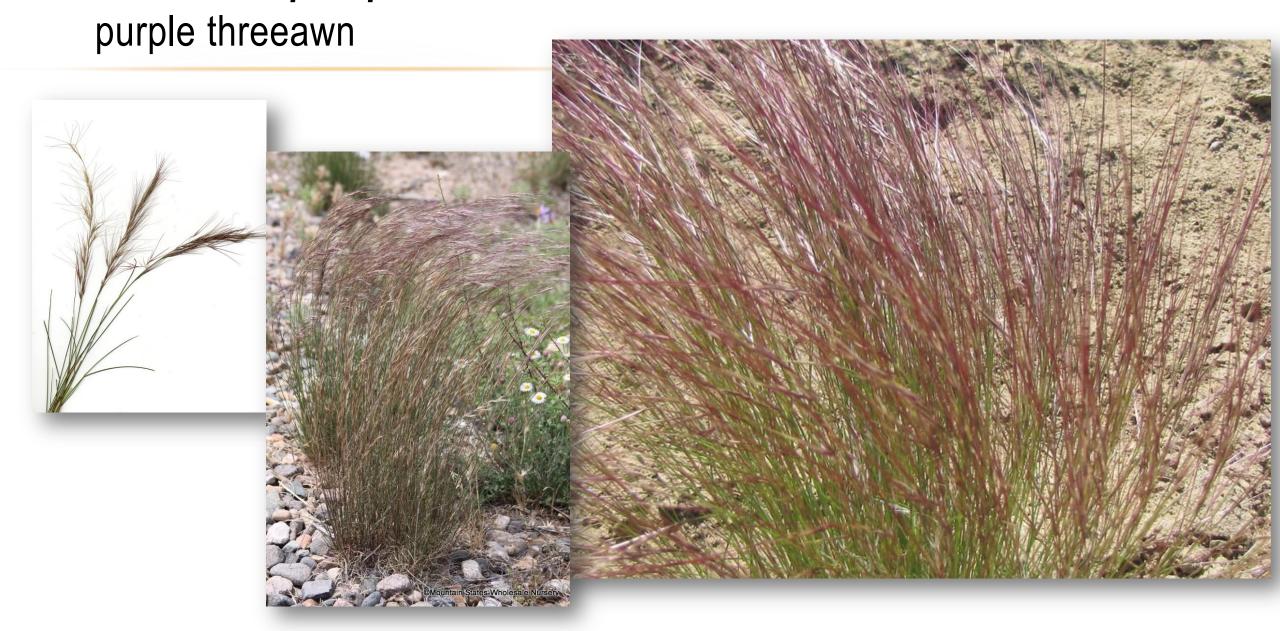

# Plants and Trees of the Southwest Accents, Succulents, & Cacti Used in the Landscape

Learn about the accent plants you see around you everyday!

#### Aloe ferox

cape aloe





## Aloe x 'Blue Elf'





Aristida purpurea



#### Asparagus densiflorus

asparagus fern, foxtail fern







'Meyers'

Aclepias subulata

desert milkweed



### Bulbine frutescens bulbine





# Carnegiea gigantea saguaro









#### Cuphea llavea

bat-faced cuphea





Dasylirion acrotrichum



#### Dasylirion quadrangulatum

Mexican grass tree





# Dietes bicolor fortnight lily





#### Dietes vegata

African lily



Formerly Dietes irrioides

# Euphorbia rigida gopher plant





#### Gaura lindheimeri

gaura, wand flower





#### Gazania spp.

gazania







#### Marginatocereus marginatus

Mexican fence post





#### Muhlenbergia rigida

purple muhly or 'Nashville'





#### Nolina microcarpa

bear grass





#### Pachycereus schottii

senita or whisker cactus







#### Pachycereus schottii 'Monstrosus'

totem pole