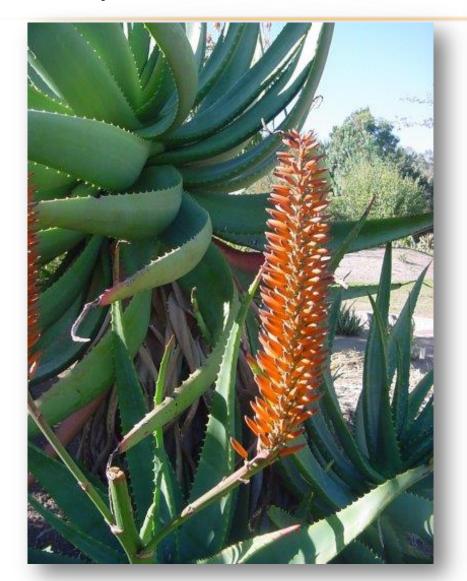

# Plants and Trees of the Southwest Accents, Succulents, & Cacti Used in the Landscape

Learn about the accent plants you see around you everyday!

#### Aloe ferox

cape aloe





## Aloe x 'Blue Elf'





Aristida purpurea



#### Asparagus densiflorus

asparagus fern, foxtail fern







'Meyers'

Aclepias subulata

desert milkweed



### Bulbine frutescens bulbine





# Carnegiea gigantea saguaro









#### Cuphea llavea

bat-faced cuphea





Dasylirion acrotrichum



#### Dasylirion quadrangulatum

Mexican grass tree





# Dietes bicolor fortnight lily





#### Dietes vegata

African lily



Formerly Dietes irrioides

# Euphorbia rigida gopher plant





#### Gaura lindheimeri

gaura, wand flower





#### Gazania spp.

gazania







#### Marginatocereus marginatus

Mexican fence post





#### Muhlenbergia rigida

purple muhly or 'Nashville'





#### Nolina microcarpa

bear grass





#### Pachycereus schottii

senita or whisker cactus







####