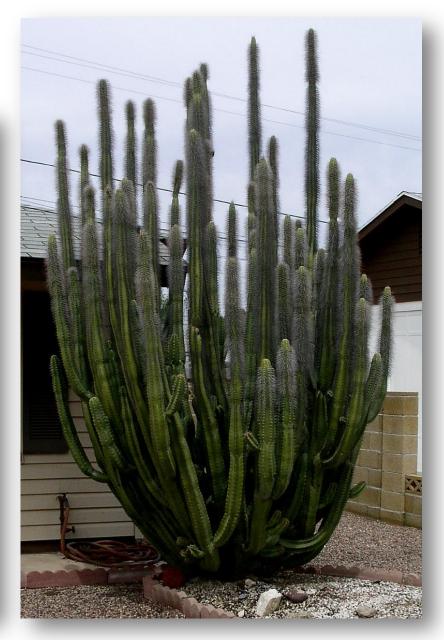

aloe





## Aloe x 'Blue Elf'





Aristida purpurea



#### Asparagus densiflorus

asparagus fern, foxtail fern







'Meyers'

Aclepias subulata

desert milkweed



### Bulbine frutescens bulbine





# Carnegiea gigantea saguaro









#### Cuphea llavea

bat-faced cuphea





Dasylirion acrotrichum



#### Dasylirion quadrangulatum

Mexican grass tree





# Dietes bicolor fortnight lily





#### Dietes vegata

African lily



Formerly Dietes irrioides

# Euphorbia rigida gopher plant





#### Gaura lindheimeri

gaura, wand flower





#### Gazania spp.

gazania







#### Marginatocereus marginatus

Mexican fence post





#### Muhlenbergia rigida

purple muhly or 'Nashville'





#### Nolina microcarpa

bear grass





#### Pachycereus schottii

senita or whisker cactus







#### Pachycereus schottii 'Monstrosus'

totem pole







#### Penstemon eatonii

firecracker penstemon





#### Penstemon palmeri

scented penstemon







#### Penstemon parryi

Perry's penstemon





#### Penstemon pseudospectabilis

desert beard penstemon







#### Penstemon thurberi

#### Chihuahuan desert penstemon







#### Strelitzia reginae

African bird-of-paradise



# Tagetes lemmonii mountain marigold





#### Zephyranthes candida

white rain lily





## Zephyranthes minuta pink rain lily



Formerly Zephyranthes grandiflora