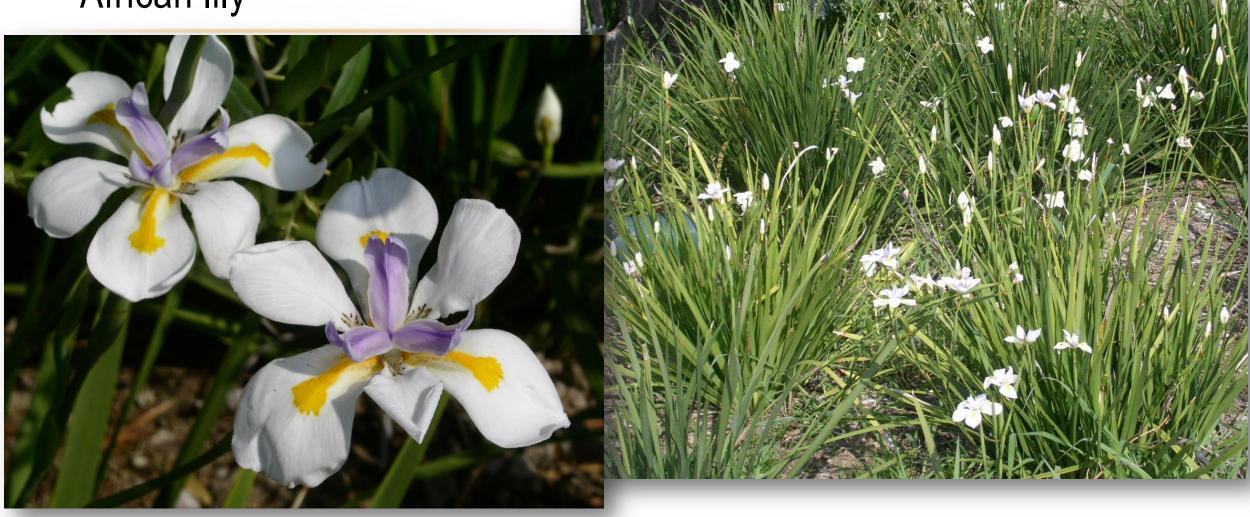

# Plants and Trees of the Southwest Accents, Succulents, & Cacti Used in the Landscape

Learn about the accent plants you see around you everyday!

#### Aloe ferox

cape aloe





## Aloe x 'Blue Elf'





Aristida purpurea



#### Asparagus densiflorus

asparagus fern, foxtail fern







'Meyers'

Aclepias subulata

desert milkweed



### Bulbine frutescens bulbine





# Carnegiea gigantea saguaro









#### Cuphea llavea

bat-faced cuphea





Dasylirion acrotrichum



#### Dasylirion quadrangulatum

Mexican grass tree





# Dietes bicolor fortnight lily





#### Dietes vegata

African lily



Formerly Dietes irrioides

# Euphorbia rigida gopher plant





#### Gaura lindheimeri

gaura, wand flower





#### Gazania spp.

gazania







#### Marginatocereus marginatus

Mexican fence post





#### Muhlenbergia rigida

purple muhly or 'Nashville'





#### Nolina microcarpa

bear grass





#### Pachycereus schottii

senita or whisker cactus







#### Pachycereus schottii 'Monstrosus'

totem pole







#### Penstemon eatonii

firecracker penstemon





#### Penstemon palmeri

scented penstemon







#### Penstemon parryi

Perry's penstemon





#### Penstemon pseudospectabilis

desert beard penstemon







#### Penstemon thurberi

#### Chihuahuan desert penstemon







#### Strelitzia reginae

African bird-of-paradise



# Tagetes lemmonii mountain marigold





#### Zeph