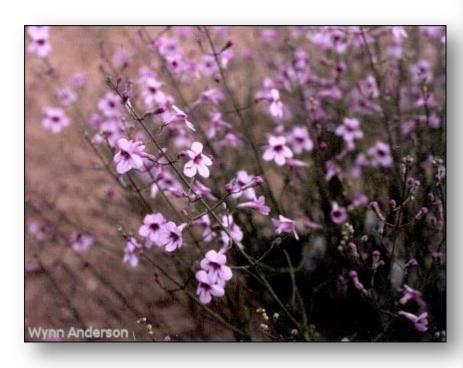

uadrangulatum

Mexican grass tree





# Dietes bicolor fortnight lily





#### Dietes vegata

African lily



Formerly Dietes irrioides

# Euphorbia rigida gopher plant





#### Gaura lindheimeri

gaura, wand flower





#### Gazania spp.

gazania







#### Marginatocereus marginatus

Mexican fence post





#### Muhlenbergia rigida

purple muhly or 'Nashville'





#### Nolina microcarpa

bear grass





#### Pachycereus schottii

senita or whisker cactus







#### Pachycereus schottii 'Monstrosus'

totem pole







#### Penstemon eatonii

firecracker penstemon





#### Penstemon palmeri

scented penstemon







#### Penstemon parryi

Perry's penstemon





#### Penstemon pseudospectabilis

desert beard penstemon







#### Penstemon thurberi

#### Chihuahuan desert penstemon







#### Strelitzia reginae

African bird-of-paradise



# Tagetes lemmonii mountain marigold





#### Zephyranthes candida

white rain lily





## Zephyranthes minuta pink rain lily



Formerly Zephyranthes grandiflora