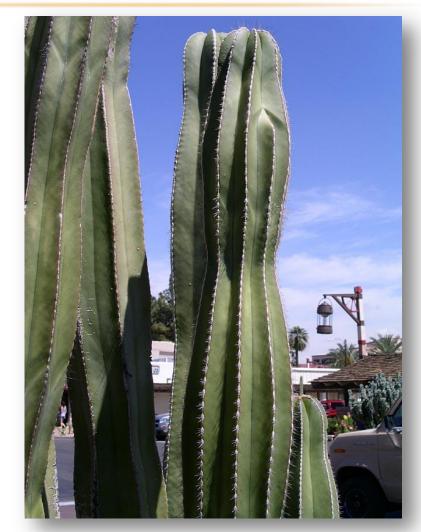

#### Pachycereus schottii

senita or whisker cactus

#### Pachycereus schottii 'Monstrosus'

totem pole