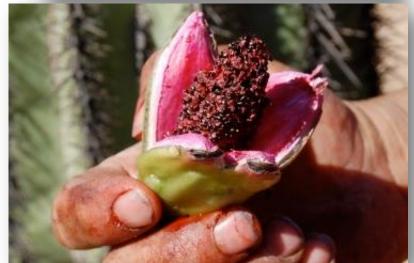

# Plants and Trees of the Southwest Accents, Succulents, & Cacti Used in the Landscape

Learn about the accent plants you see around you everyday!

#### Aloe ferox

cape aloe





## Aloe x 'Blue Elf'





Aristida purpurea



#### Asparagus densiflorus

asparagus fern, foxtail fern







'Meyers'

Aclepias subulata

desert milkweed



### Bulbine frutescens bulbine





# Carnegiea gigantea saguaro









#### Cuphea llavea

bat-faced cuphea





Dasylirion acrotrichum



#### Dasylirion quadrangulatum

Mexican grass tree





# Dietes bicolor fortnight lily





#### Dietes vegata

African lily



Formerly Dietes irrioides

# Euphorbia rigida gopher plant





#### Gaura lindheimeri

gaura, wand flower





#### Gazania spp.

gazania







#### Marginatocereus marginatus

Mexican fence post





#### Muhlenbergia rigida

purple muhly or 'Nashville'





#### Nolina microcarpa

bear grass





#### Pachycereus schottii

senita or whisker cactus







#### Pachycereus schottii 'Monstrosus'

totem pole







#### Penstemon eatonii

firecracker penstemon





#### Penstemon palmeri

scented penstemon







#### Penstemon parryi

Perry's penstemon





#### Penstemon pseudospectabilis