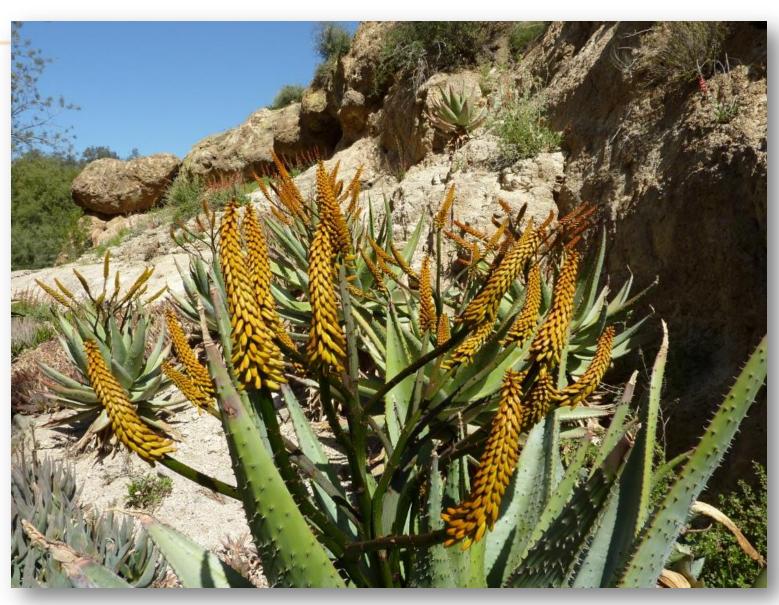

# Plants and Trees of the Southwest Accents, Succulents, & Cacti Used in the Landscape

Learn about the accent plants you see around you everyday!

#### Aloe ferox

cape aloe





## Aloe x 'Blue Elf'





Aristida purpurea



#### Asparagus densiflorus

asparagus fern, foxtail fern







'Meyers'

Aclepias subulata

desert milkweed



### Bulbine frutescens bulbine





# Carnegiea gigantea saguaro









#### Cuphea llavea

bat-faced cuphea





Dasylirion acrotrichum



#### Dasylirion quadrangulatum

Mexican grass tree





# Dietes bicolor fortnight lily





#### Dietes vegata

African lily



Formerly Dietes irrioides

# Euphorbia rigida gopher plant





#### Gaura lindheimeri

gaura, wand flower





#### Gazania spp.

gazania







#### Marginatocereus marginatus

Mexican fence post





#### Muhlenbergia rigida

purple muhly or 'Nashville'





#### Nolina microcarpa

bear grass





#### Pachycereus schottii

senita or whisker cactus







#### Pa