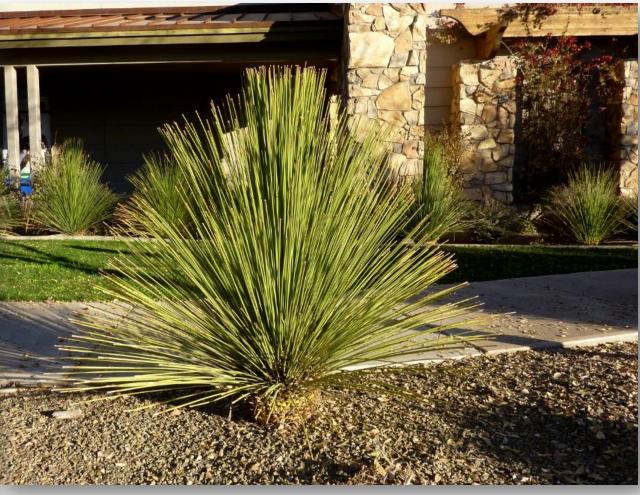

# Plants and Trees of the Southwest Accents, Succulents, & Cacti Used in the Landscape

Learn about the accent plants you see around you everyday!

#### Aloe ferox

cape aloe





## Aloe x 'Blue Elf'





Aristida purpurea



#### Asparagus densiflorus

asparagus fern, foxtail fern







'Meyers'

Aclepias subulata

desert milkweed



### Bulbine frutescens bulbine





# Carnegiea gigantea saguaro









#### Cuphea llavea

bat-faced cuphea





Dasylirion acrotrichum



#### Dasylirion quadrangulatum

Mexican grass tree





# Dietes bicolor fortnight lily





#### Dietes vegata

African lily



Formerly Dietes irrioides

# Euphorbia rigida gopher plant





#### Gaura lindheimeri

gaura, wand flower





#### Gazania spp.

gazania







#### Marginatocereus marginatus

Mexican fence post





#### Muhlenbergia rigida

purple muhly or 'Nashville'





#### Nolina microcarpa

bear grass





#### Pachycereus schottii

senita or whisker cactus







#### Pachycereus schottii 'Monstrosus'

totem pole







#### Penstemon eatonii

firecracker penstemon





#### Penstemon palmeri

scented penstemon







#### Penstemon parryi

Perry's penstemon





#### Penstemon pseudospectabilis

desert beard penstemon







#### Penstemon thurberi

#### Chihuahuan desert penstemon







#### Strelitzia reginae

Africa