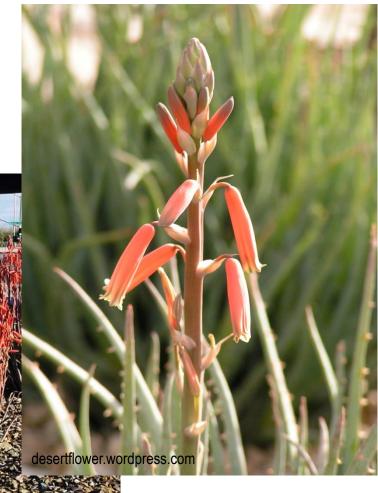

# Plants and Trees of the Southwest Accents, Succulents, & Cacti Used in the Landscape

Learn about the accent plants you see around you everyday!

#### Aloe ferox

cape aloe





## Aloe x 'Blue Elf'





Aristida purpurea



#### Asparagus densiflorus

asparagus fern, foxtail fern







'Meyers'

Aclepias subulata

desert milkweed



### Bulbine frutescens bulbine





# Carnegiea gigantea saguaro









#### Cuphea llavea

bat-faced cuphea





Dasylirion acrotrichum



#### Dasylirion quadrangulatum

Mexican grass tree





# Dietes bicolor fortnight lily





#### Dietes vegata

African lily



Formerly Dietes irrioides

# Euphorbia rigida gopher plant





#### Gaura lindheimeri

gaura, wand flower





#### Gazania spp.

gazania







#### Marginatocereus marginatus

Mexican fence post





#### Muhlenbergia rigida

purple muhly or 'Nashville'





#### Nolina microcarpa

bear grass





#### Pachycereus schottii

senita or whisker cactus







#### Pachycereus schottii 'Monstr