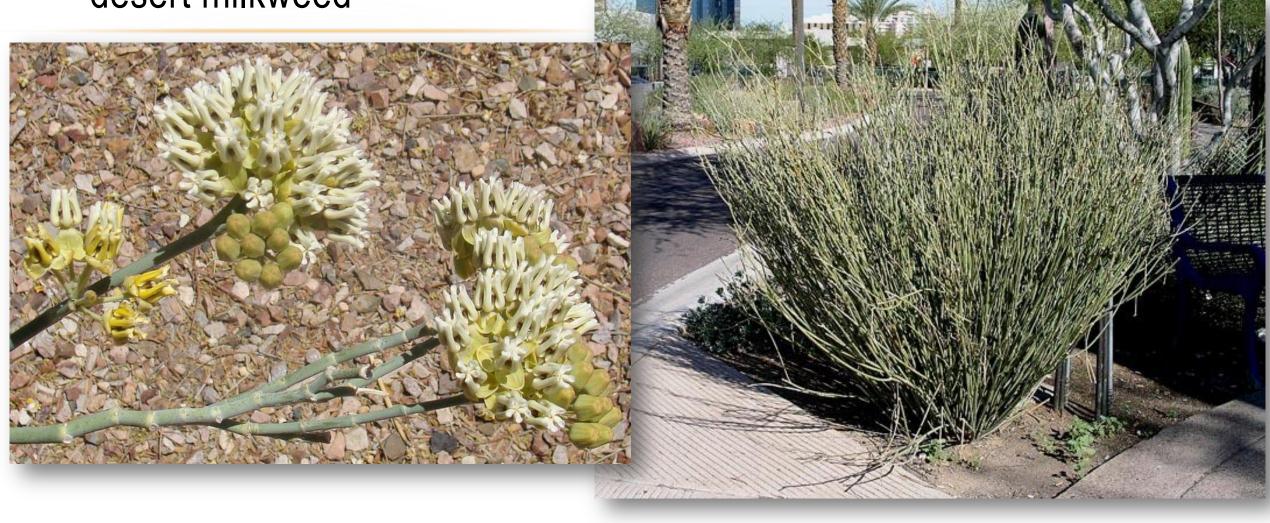

#### Asparagus densiflorus

asparagus fern, foxtail fern

'Meyers'

Aclepias subulata

desert milkweed