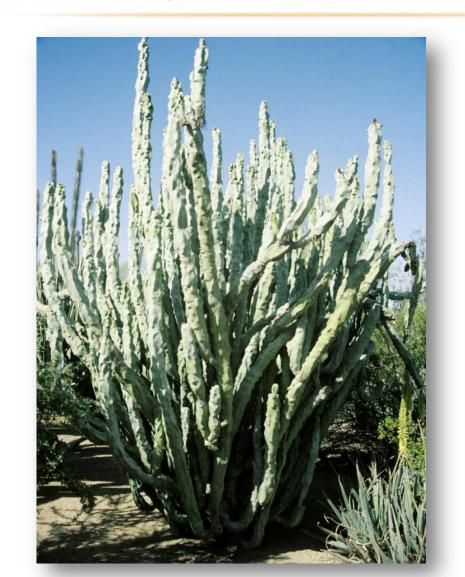

#### Asparagus densiflorus

asparagus fern, foxtail fern







'Meyers'

Aclepias subulata

desert milkweed



### Bulbine frutescens bulbine





# Carnegiea gigantea saguaro









#### Cuphea llavea

bat-faced cuphea





Dasylirion acrotrichum



#### Dasylirion quadrangulatum

Mexican grass tree





# Dietes bicolor fortnight lily





#### Dietes vegata

African lily



Formerly Dietes irrioides

# Euphorbia rigida gopher plant





#### Gaura lindheimeri

gaura, wand flower





#### Gazania spp.

gazania







#### Marginatocereus marginatus

Mexican fence post





#### Muhlenbergia rigida

purple muhly or 'Nashville'





#### Nolina microcarpa

bear grass





#### Pachycereus schottii

senita or whisker cactus







#### Pachycereus schottii 'Monstrosus'

totem pole







#### Penstemon eatonii

firecracker penstemon





#### Penstemon palmeri

scented penstemon







#### Penstemon parryi

Perry's penstemon





#### Penstemon pseudospectabilis

desert beard penstemon







#### Penstemon thurberi

#### Chihuahuan desert penstemon







#### Strelitzia reginae

African bird-of-paradise



# Tagetes lemmonii mountain marigold





#### Zephyranthes candida

white rain lily





## Zephyranthes minuta pink rain lily



Formerly Zephyranthes grandiflora