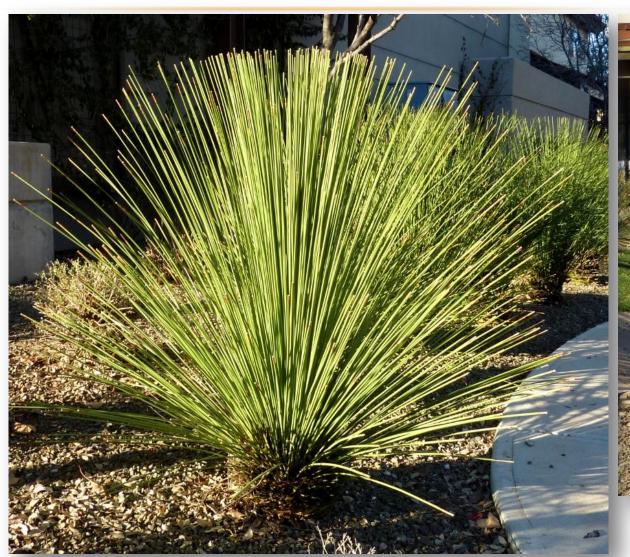

# Plants and Trees of the Southwest Accents, Succulents, & Cacti Used in the Landscape

Learn about the accent plants you see around you everyday!

#### Aloe ferox

cape aloe





## Aloe x 'Blue Elf'





Aristida purpurea



#### Asparagus densiflorus

asparagus fern, foxtail fern







'Meyers'

Aclepias subulata

desert milkweed



### Bulbine frutescens bulbine





# Carnegiea gigantea saguaro









#### Cuphea llavea

bat-faced cuphea





Dasylirion acrotrichum



#### Dasylirion quadrangulatum

Mexican grass tree





# Dietes bicolor fortnight lily





#### Dietes vegata

African lily



Formerly Dietes irrioides

# Euphorbia rigida gopher plant





#### Gaura lindheimeri

gaura, wand flower





#### Gazania spp.

gazania







#### Marginatocereus marginatus

Mexican fence post





#### Muhlenbergia rigida

purple muhly or 'Nashville'





#### Nolina microcarpa

bear grass





#### Pachycereus schottii

senita or whisker cactus







#### Pachycereus schottii 'Monstrosus'

totem pole







#### Penstemon eatonii

firecracker penstemon





#### Penstemon palmeri

scented penstemon







#### Penstemon parryi

Perry's penstemon





#### Penstemon pseudospectabilis

desert beard penstemon







#### Penstemon thurberi

#### Chihuahuan desert penstemon







#### Strelitzia reginae

Afri