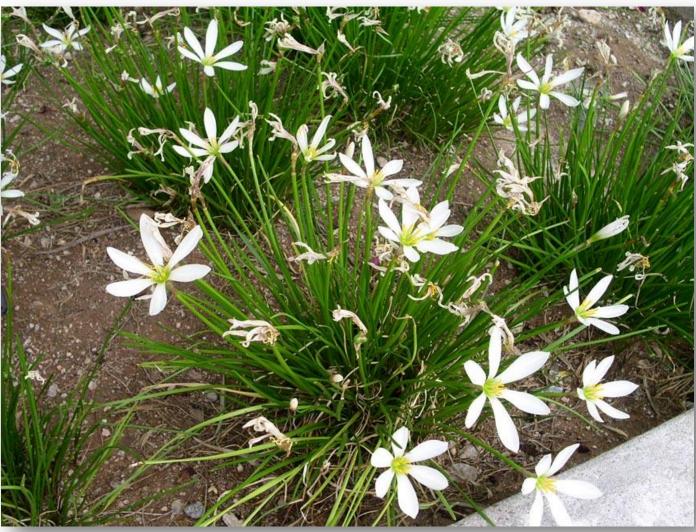

bia rigida gopher plant





#### Gaura lindheimeri

gaura, wand flower





#### Gazania spp.

gazania







#### Marginatocereus marginatus

Mexican fence post





#### Muhlenbergia rigida

purple muhly or 'Nashville'





#### Nolina microcarpa

bear grass





#### Pachycereus schottii

senita or whisker cactus







#### Pachycereus schottii 'Monstrosus'

totem pole







#### Penstemon eatonii

firecracker penstemon





#### Penstemon palmeri

scented penstemon







#### Penstemon parryi

Perry's penstemon





#### Penstemon pseudospectabilis

desert beard penstemon







#### Penstemon thurberi

#### Chihuahuan desert penstemon







#### Strelitzia reginae

African bird-of-paradise



# Tagetes lemmonii mountain marigold





#### Zephyranthes candida

white rain lily





## Zephyranthes minuta pink rain lily



Formerly Zephyranthes grandiflora