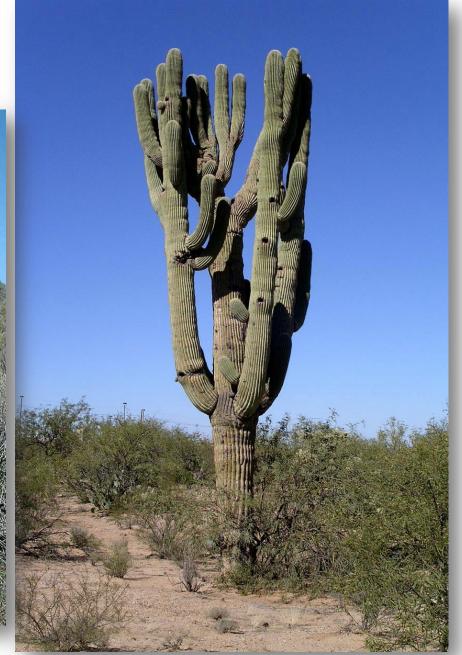

# Plants and Trees of the Southwest Accents, Succulents, & Cacti Used in the Landscape

Learn about the accent plants you see around you everyday!

#### Aloe ferox

cape aloe





## Aloe x 'Blue Elf'





Aristida purpurea



#### Asparagus densiflorus

asparagus fern, foxtail fern







'Meyers'

Aclepias subulata

desert milkweed



### Bulbine frutescens bulbine





# Carnegiea gigantea saguaro









#### Cuphea llavea

bat-faced cuphea





Dasylirion acrotrichum



#### Dasylirion quadrangulatum

Mexican grass tree





# Dietes bicolor fortnight lily





#### Dietes vegata

African lily



Formerly Dietes irrioides

# Euphorbia rigida gopher plant





#### Gaura lindheimeri

gaura, wand flower





#### Gazania spp.

gazania







#### Marginatocereus marginatus

Mexican fence post





#### Muhlenbergia rigida

purple muhly or 'Nashville'





#### Nolina microcarpa

bear grass





#### Pachycereus schottii

senita or whisker cactus







#### Pachycereus schottii 'Monstrosus'

totem pole







#### Penstemon eatonii

firecracker penstemon





#### Penstemon palmeri

scented penstemon







#### Penstemon parryi

Perry's penstemon





#### Penstemon pseudospectabilis

de