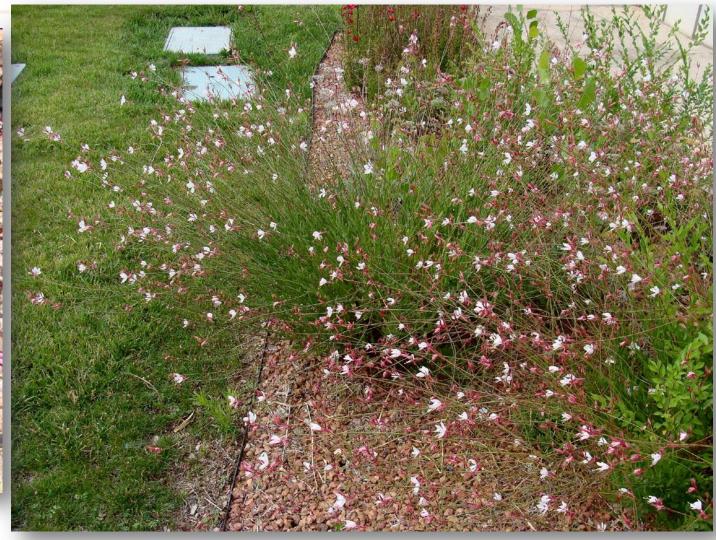

# Plants and Trees of the Southwest Accents, Succulents, & Cacti Used in the Landscape

Learn about the accent plants you see around you everyday!

#### Aloe ferox

cape aloe





## Aloe x 'Blue Elf'





Aristida purpurea



#### Asparagus densiflorus

asparagus fern, foxtail fern







'Meyers'

Aclepias subulata

desert milkweed



### Bulbine frutescens bulbine





# Carnegiea gigantea saguaro









#### Cuphea llavea

bat-faced cuphea





Dasylirion acrotrichum



#### Dasylirion quadrangulatum

Mexican grass tree





# Dietes bicolor fortnight lily





#### Dietes vegata

African lily



Formerly Dietes irrioides

# Euphorbia rigida gopher plant





#### Gaura lindheimeri

gaura, wand flower





#### Gazania spp.

gazania







#### Marginatocereus marginatus

Mexican fence post





#### Muhlenbergia rigida

purple muhly or 'Nashville'





#### Nolina microcarpa

bear grass





#### Pachycereus schottii

senita or whisker cactus







#### Pachycereus schottii 'Monstrosus'

totem pole







#### Penstemon eatonii

firecracker penstemon





#### Penstemon palmeri

scented penstemon







#### Penstemon parryi

Perry's penstemon





#### Penstemon pseudospectabilis

desert beard penstemon







#### Penstemon thurberi

#### Chihuahuan desert penstemon







#### Strelitzia reginae

African bird-of-paradise



# Tagetes lemmonii mountain marigold





#### Zephyranthes candida

white rain lily





## Zephyranthes minuta pink rain lily



Formerly Zephyranthes grandiflor