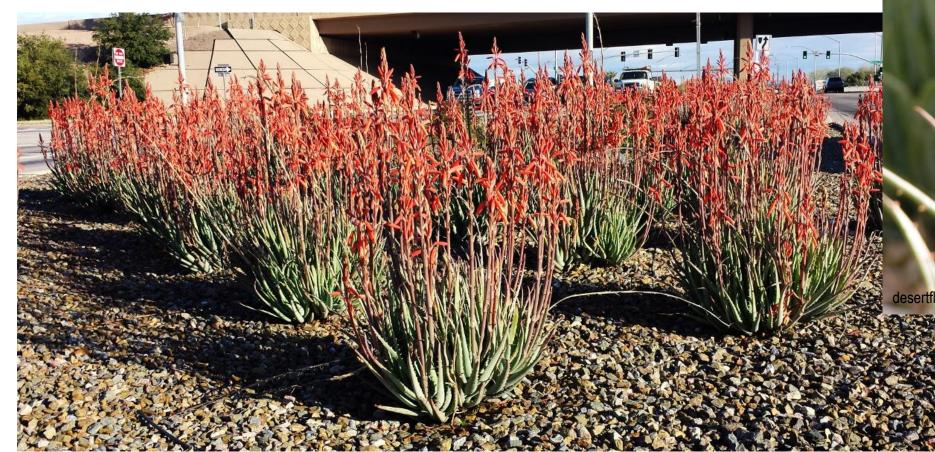

# Plants and Trees of the Southwest Accents, Succulents, & Cacti Used in the Landscape

Learn about the accent plants you see around you everyday!

#### Aloe ferox

cape aloe





## Aloe x 'Blue Elf'





Aristida purpurea



#### Asparagus densiflorus

asparagus fern, foxtail fern







'Meyers'

Aclepias subulata

desert milkweed



### Bulbine frutescens bulbine





# Carnegiea gigantea saguaro









#### Cuphea llavea

bat-faced cuphea





Dasylirion acrotrichum



#### Dasylirion quadrangulatum

Mexican grass tree





# Dietes bicolor fortnight lily





#### Dietes vegata

African lily



Formerly Dietes irrioides

# Euphorbia rigida gopher plant





#### Gaura lindheimeri

gaura, wand flower





#### Gazania spp.

gazania







#### Marginatocereus marginatus

Mexican fence post





#### Muhlenbergia rigida

purple muhly or 'Nashville'





#### Nolina microcarpa

bear grass





#### Pachycereus schottii

senita or whisker cactus







#### Pachycereus schottii 'Mons