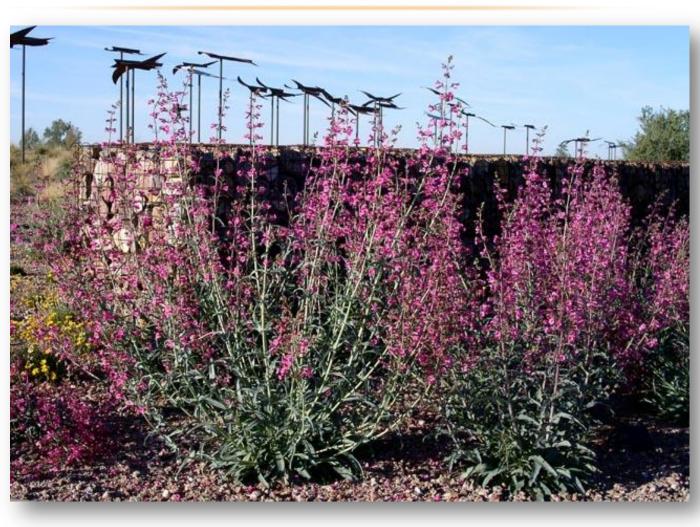

# Carnegiea gigantea saguaro









#### Cuphea llavea

bat-faced cuphea





Dasylirion acrotrichum



#### Dasylirion quadrangulatum

Mexican grass tree





# Dietes bicolor fortnight lily





#### Dietes vegata

African lily



Formerly Dietes irrioides

# Euphorbia rigida gopher plant





#### Gaura lindheimeri

gaura, wand flower





#### Gazania spp.

gazania







#### Marginatocereus marginatus

Mexican fence post





#### Muhlenbergia rigida

purple muhly or 'Nashville'





#### Nolina microcarpa

bear grass





#### Pachycereus schottii

senita or whisker cactus







#### Pachycereus schottii 'Monstrosus'

totem pole







#### Penstemon eatonii

firecracker penstemon





#### Penstemon palmeri

scented penstemon







#### Penstemon parryi

Perry's penstemon





#### Penstemon pseudospectabilis

desert beard penstemon







#### Penstemon thurberi

#### Chihuahuan desert penstemon







#### Strelitzia reginae

African bird-of-paradise



# Tagetes lemmonii mountain marigold





#### Zephyranthes candida

white rain lily





## Zephyranthes minuta pink rain lily



Formerly Zephyranthes grandiflora