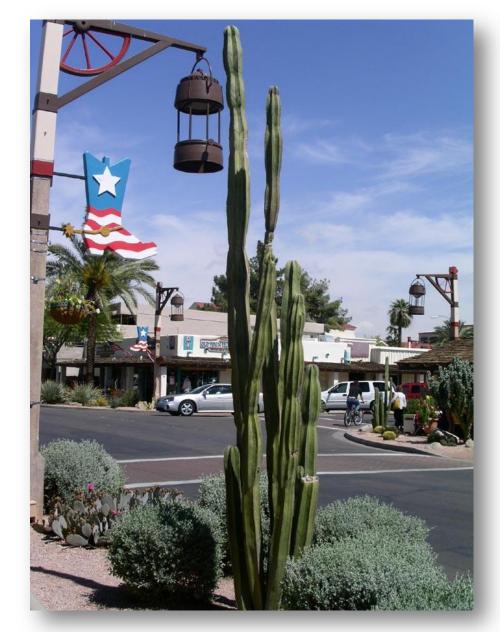

d Trees of the Southwest Accents, Succulents, & Cacti Used in the Landscape

Learn about the accent plants you see around you everyday!

#### Aloe ferox

cape aloe





## Aloe x 'Blue Elf'





Aristida purpurea



#### Asparagus densiflorus

asparagus fern, foxtail fern







'Meyers'

Aclepias subulata

desert milkweed



### Bulbine frutescens bulbine





# Carnegiea gigantea saguaro









#### Cuphea llavea

bat-faced cuphea





Dasylirion acrotrichum



#### Dasylirion quadrangulatum

Mexican grass tree





# Dietes bicolor fortnight lily





#### Dietes vegata

African lily



Formerly Dietes irrioides

# Euphorbia rigida gopher plant





#### Gaura lindheimeri

gaura, wand flower





#### Gazania spp.

gazania







#### Marginatocereus marginatus

Mexican fence post





#### Muhlenbergia rigida

purple muhly or 'Nashville'





#### Nolina microcarpa

bear grass





#### Pachycereus schottii

senita or whisker cactus







#### Pachycereus schottii 'Monstrosus'

totem pole







#### Penstemon eatonii

firecracker penstemon





#### Penstemon palmeri

scented penstemon







#### Penstemon parryi

Perry's penstemon





#### Penstemon pseudospectabilis

desert beard penstemon







#### Penstemon thurberi

#### Chihuahuan desert penstemon







#### Strelitzia reginae

African bird-of-paradise



# Tagetes lemmonii mountain marigold





#### Zephyranthes candida

white rain lily





## Zephyranthes minuta pink rain lily



Formerly Zephyranthes grandiflora