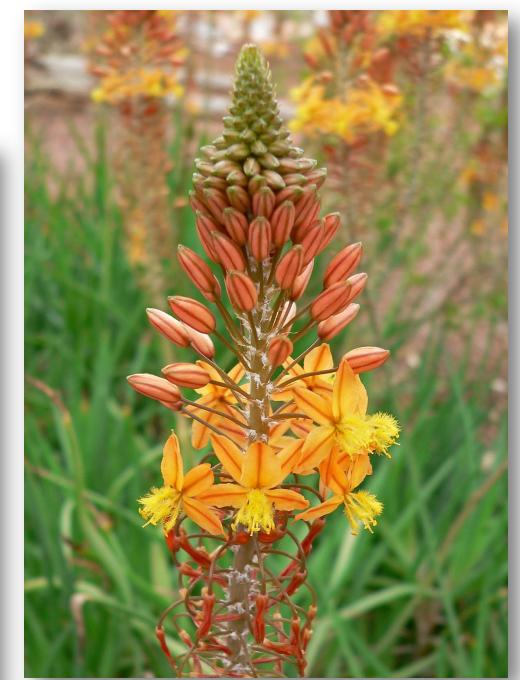

# Plants and Trees of the Southwest Accents, Succulents, & Cacti Used in the Landscape

Learn about the accent plants you see around you everyday!

#### Aloe ferox

cape aloe





## Aloe x 'Blue Elf'





Aristida purpurea



#### Asparagus densiflorus

asparagus fern, foxtail fern







'Meyers'

Aclepias subulata

desert milkweed



### Bulbine frutescens bulbine





# Carnegiea gigantea saguaro









#### Cuphea llavea

bat-faced cuphea





Dasylirion acrotrichum



#### Dasylirion quadrangulatum

Mexican grass tree





# Dietes bicolor fortnight lily





#### Dietes vegata

African lily



Formerly Dietes irrioides

# Euphorbia rigida gopher plant





#### Gaura lindheimeri

gaura, wand flower





#### Gazania spp.

gazania







#### Marginatocereus marginatus

Mexican fence post





#### Muhlenbergia rigida

purple muhly or 'Nashville'





#### Nolina microcarpa

bear grass





#### Pachycereus schottii

senita or whisker cactus







#### Pachycereus schottii 'Monstrosus'

totem pole







#### Penstemon eatonii

firecracker penstemon





#### Penstemon palmeri

scented penstemon







#### Penstemon parryi

Perry's penstemon