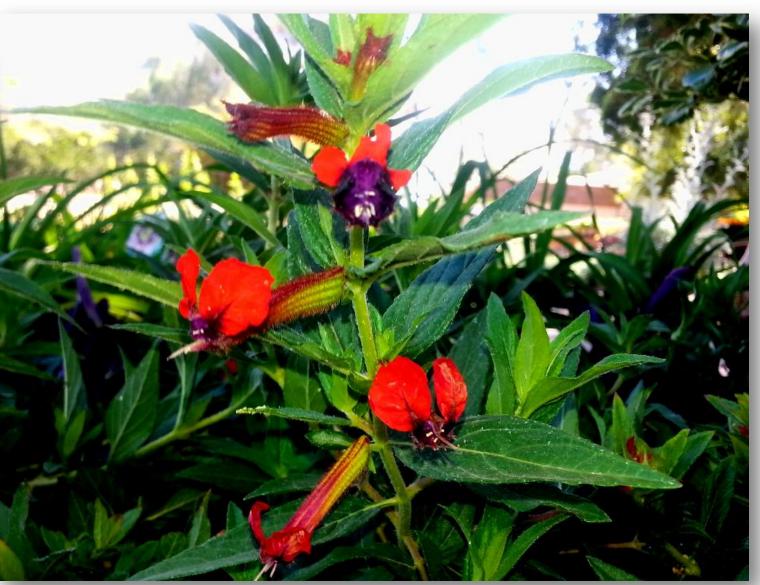

# Plants and Trees of the Southwest Accents, Succulents, & Cacti Used in the Landscape

Learn about the accent plants you see around you everyday!

#### Aloe ferox

cape aloe





## Aloe x 'Blue Elf'





Aristida purpurea



#### Asparagus densiflorus

asparagus fern, foxtail fern







'Meyers'

Aclepias subulata

desert milkweed



### Bulbine frutescens bulbine





# Carnegiea gigantea saguaro









#### Cuphea llavea

bat-faced cuphea





Dasylirion acrotrichum



#### Dasylirion quadrangulatum

Mexican grass tree





# Dietes bicolor fortnight lily





#### Dietes vegata

African lily



Formerly Dietes irrioides

# Euphorbia rigida gopher plant





#### Gaura lindheimeri

gaura, wand flower





#### Gazania spp.

gazania







#### Marginatocereus marginatus

Mexican fence post





#### Muhlenbergia rigida

purple muhly or 'Nashville'





#### Nolina microcarpa

bear grass





#### Pachycereus schottii

senita or whisker cactus







#### Pachycereus schottii 'Monstrosus'

totem pole







#### Penstemon eatonii

firecracker penstemon





#### Penstemon palmeri

scented penstemon







#### Penstemon parryi

Perry's penstemon





#### Penstemon pseudospectabilis

desert beard penstemon







#### Penstemon