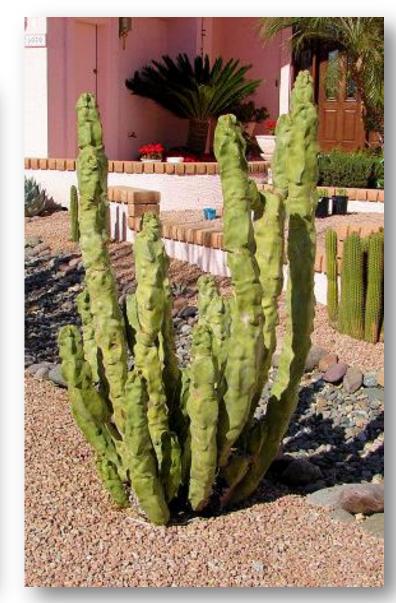

#### Asparagus densiflorus

asparagus fern, foxtail fern







'Meyers'

Aclepias subulata

desert milkweed



### Bulbine frutescens bulbine





# Carnegiea gigantea saguaro









#### Cuphea llavea

bat-faced cuphea





Dasylirion acrotrichum



#### Dasylirion quadrangulatum

Mexican grass tree





# Dietes bicolor fortnight lily





#### Dietes vegata

African lily



Formerly Dietes irrioides

# Euphorbia rigida gopher plant





#### Gaura lindheimeri

gaura, wand flower





#### Gazania spp.

gazania







#### Marginatocereus marginatus

Mexican fence post





#### Muhlenbergia rigida

purple muhly or 'Nashville'





#### Nolina microcarpa

bear grass





#### Pachycereus schottii

senita or whisker cactus







#### Pachycereus schottii 'Monstrosus'

totem pole







#### Penstemon eatonii

firecracker penstemon





#### Penstemon palmeri

scented penstemon







#### Penstemon parryi

Perry's penstemon





#### Penstemon pseudospectabilis

desert beard penstemon







#### Penstemon thurberi

#### Chihuahuan desert penstemon







#### Strelitzia reginae

African bird-of-paradise



# Tagetes lemmonii mountain marigold





#### Zephyranthes candida

white rain lily





## Zephyranthes minuta pink rain lily



Formerly Zephyranthes grandiflora