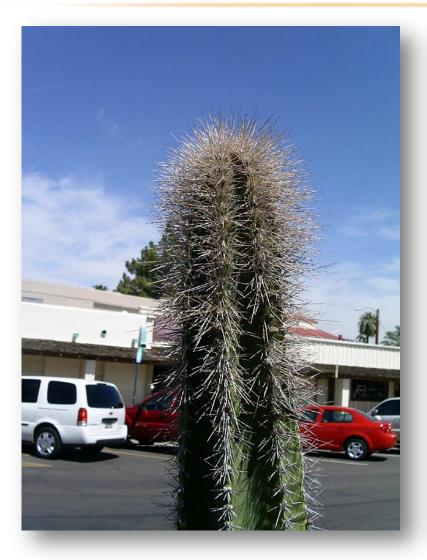

cape aloe





## Aloe x 'Blue Elf'





Aristida purpurea



#### Asparagus densiflorus

asparagus fern, foxtail fern







'Meyers'

Aclepias subulata

desert milkweed



### Bulbine frutescens bulbine





# Carnegiea gigantea saguaro









#### Cuphea llavea

bat-faced cuphea





Dasylirion acrotrichum



#### Dasylirion quadrangulatum

Mexican grass tree





# Dietes bicolor fortnight lily





#### Dietes vegata

African lily



Formerly Dietes irrioides

# Euphorbia rigida gopher plant





#### Gaura lindheimeri

gaura, wand flower





#### Gazania spp.

gazania







#### Marginatocereus marginatus

Mexican fence post





#### Muhlenbergia rigida

purple muhly or 'Nashville'





#### Nolina microcarpa

bear grass





#### Pachycereus schottii

senita or whisker cactus







#### Pachycereus schottii 'Monstrosus'

totem pole







#### Penstemon eatonii

firecracker penstemon





#### Penstemon palmeri

scented penstemon







#### Penstemon parryi

Perry's penstemon





#### Penstemon pseudospectabilis

desert beard penstemon







#### Penstemon thurberi

#### Chihuahuan desert penstemon







#### Strelitzia reginae

African bird-of-paradise



# Tagetes lemmonii mountain marigold





#### Zephyranthes candida

white rain lily





## Zephyranthes minuta pink rain lily



Formerly Zephyranthes grandiflora