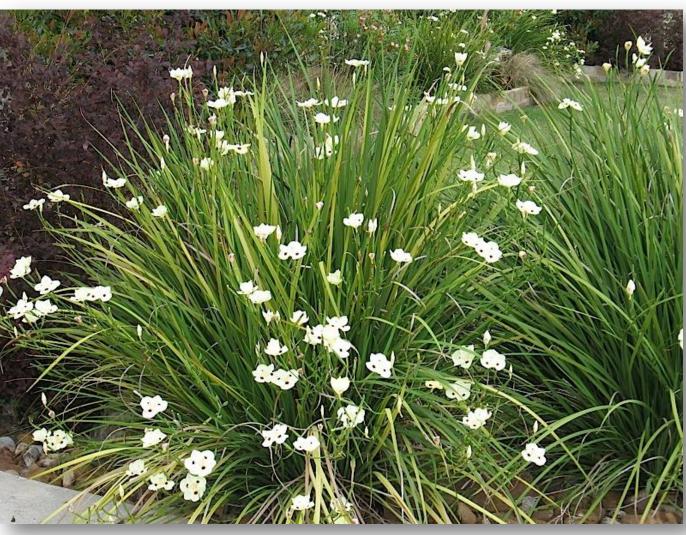

# Plants and Trees of the Southwest Accents, Succulents, & Cacti Used in the Landscape

Learn about the accent plants you see around you everyday!

#### Aloe ferox

cape aloe





## Aloe x 'Blue Elf'





Aristida purpurea



#### Asparagus densiflorus

asparagus fern, foxtail fern







'Meyers'

Aclepias subulata

desert milkweed



### Bulbine frutescens bulbine





# Carnegiea gigantea saguaro









#### Cuphea llavea

bat-faced cuphea





Dasylirion acrotrichum



#### Dasylirion quadrangulatum

Mexican grass tree





# Dietes bicolor fortnight lily





#### Dietes vegata

African lily



Formerly Dietes irrioides

# Euphorbia rigida gopher plant





#### Gaura lindheimeri

gaura, wand flower





#### Gazania spp.

gazania







#### Marginatocereus marginatus

Mexican fence post





#### Muhlenbergia rigida

purple muhly or 'Nashville'





#### Nolina microcarpa

bear grass





#### Pachycereus schottii

senita or whisker cactus







#### Pachycereus schottii 'Monstrosus'

totem pole







#### Penstemon eatonii

firecracker penstemon





#### Penstemon palmeri

scented penstemon







#### Penstemon parryi

Perry's penstemon





#### Penstemon pseudospectabilis

desert beard penstemon







#### Penstemon thurberi

#### Chihuahuan desert penstemon







#### Strelitzia reginae

African bird-of-paradise



# Tagetes lemmo