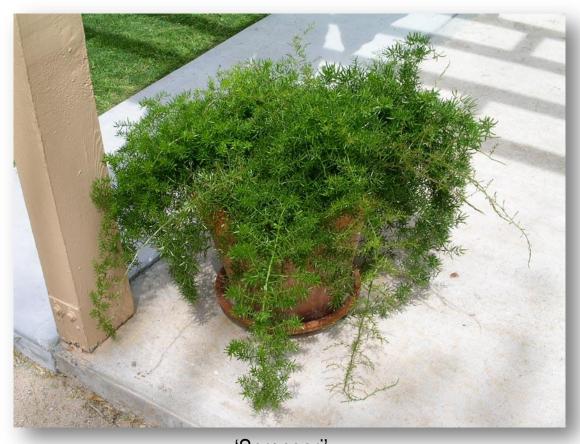

#### Asparagus densiflorus

asparagus fern, foxtail fern

'Meyers'

Aclepias subulata

desert milkweed