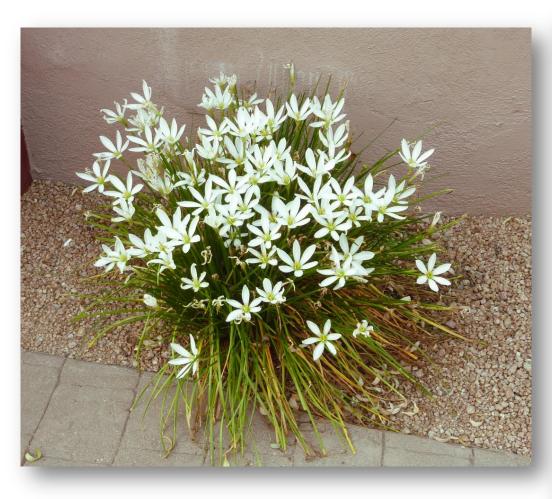

orbia rigida gopher plant





#### Gaura lindheimeri

gaura, wand flower





#### Gazania spp.

gazania







#### Marginatocereus marginatus

Mexican fence post





#### Muhlenbergia rigida

purple muhly or 'Nashville'





#### Nolina microcarpa

bear grass





#### Pachycereus schottii

senita or whisker cactus







#### Pachycereus schottii 'Monstrosus'

totem pole







#### Penstemon eatonii

firecracker penstemon





#### Penstemon palmeri

scented penstemon







#### Penstemon parryi

Perry's penstemon





#### Penstemon pseudospectabilis

desert beard penstemon







#### Penstemon thurberi

#### Chihuahuan desert penstemon







#### Strelitzia reginae

African bird-of-paradise



# Tagetes lemmonii mountain marigold





#### Zephyranthes candida

white rain lily





## Zephyranthes minuta pink rain lily



Formerly Zephyranthes grandiflora