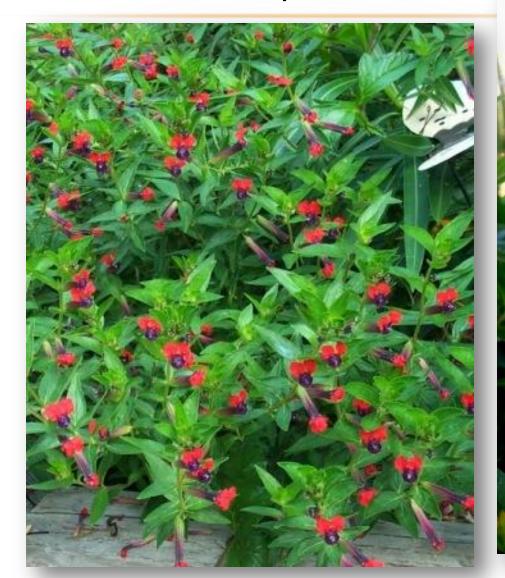

# Plants and Trees of the Southwest Accents, Succulents, & Cacti Used in the Landscape

Learn about the accent plants you see around you everyday!

#### Aloe ferox

cape aloe





## Aloe x 'Blue Elf'





Aristida purpurea



#### Asparagus densiflorus

asparagus fern, foxtail fern







'Meyers'

Aclepias subulata

desert milkweed



### Bulbine frutescens bulbine





# Carnegiea gigantea saguaro









#### Cuphea llavea

bat-faced cuphea





Dasylirion acrotrichum



#### Dasylirion quadrangulatum

Mexican grass tree





# Dietes bicolor fortnight lily





#### Dietes vegata

African lily



Formerly Dietes irrioides

# Euphorbia rigida gopher plant





#### Gaura lindheimeri

gaura, wand flower





#### Gazania spp.

gazania







#### Marginatocereus marginatus

Mexican fence post





#### Muhlenbergia rigida

purple muhly or 'Nashville'





#### Nolina microcarpa

bear grass





#### Pachycereus schottii

senita or whisker cactus







#### Pachycereus schottii 'Monstrosus'

totem pole







#### Penstemon eatonii

firecracker penstemon





#### Penstemon palmeri

scented penstemon







#### Penstemon parryi

Perry's penstemon





#### Penstemon pseudospectabilis

desert beard penstemon







#### Penstem