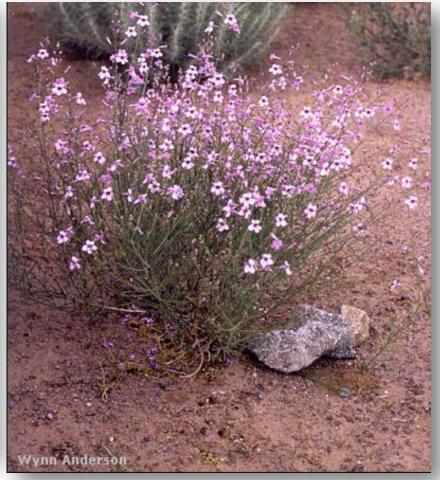

angulatum

Mexican grass tree





# Dietes bicolor fortnight lily





#### Dietes vegata

African lily



Formerly Dietes irrioides

# Euphorbia rigida gopher plant





#### Gaura lindheimeri

gaura, wand flower





#### Gazania spp.

gazania







#### Marginatocereus marginatus

Mexican fence post





#### Muhlenbergia rigida

purple muhly or 'Nashville'





#### Nolina microcarpa

bear grass





#### Pachycereus schottii

senita or whisker cactus







#### Pachycereus schottii 'Monstrosus'

totem pole







#### Penstemon eatonii

firecracker penstemon





#### Penstemon palmeri

scented penstemon







#### Penstemon parryi

Perry's penstemon





#### Penstemon pseudospectabilis

desert beard penstemon







#### Penstemon thurberi

#### Chihuahuan desert penstemon







#### Strelitzia reginae

African bird-of-paradise



# Tagetes lemmonii mountain marigold





#### Zephyranthes candida

white rain lily





## Zephyranthes minuta pink rain lily



Formerly Zephyranthes grandiflora