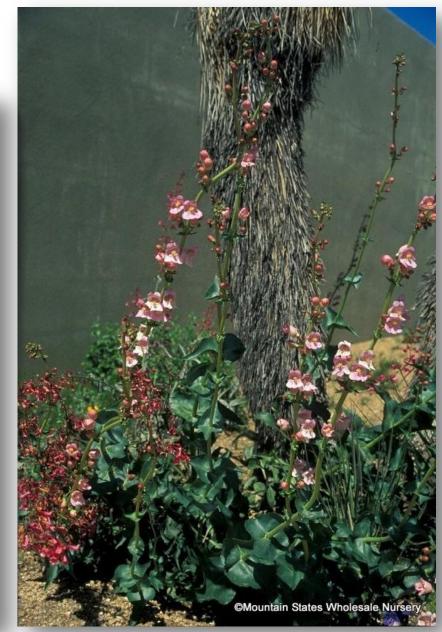

milkweed



### Bulbine frutescens bulbine





# Carnegiea gigantea saguaro









#### Cuphea llavea

bat-faced cuphea





Dasylirion acrotrichum



#### Dasylirion quadrangulatum

Mexican grass tree





# Dietes bicolor fortnight lily





#### Dietes vegata

African lily



Formerly Dietes irrioides

# Euphorbia rigida gopher plant





#### Gaura lindheimeri

gaura, wand flower





#### Gazania spp.

gazania







#### Marginatocereus marginatus

Mexican fence post





#### Muhlenbergia rigida

purple muhly or 'Nashville'





#### Nolina microcarpa

bear grass





#### Pachycereus schottii

senita or whisker cactus







#### Pachycereus schottii 'Monstrosus'

totem pole







#### Penstemon eatonii

firecracker penstemon





#### Penstemon palmeri

scented penstemon







#### Penstemon parryi

Perry's penstemon





#### Penstemon pseudospectabilis

desert beard penstemon







#### Penstemon thurberi

#### Chihuahuan desert penstemon







#### Strelitzia reginae

African bird-of-paradise



# Tagetes lemmonii mountain marigold





#### Zephyranthes candida

white rain lily





## Zephyranthes minuta pink rain lily



Formerly Zephyranthes grandiflora