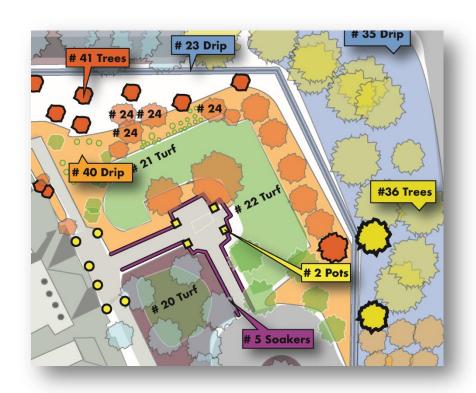

## Irrigation Design

- Placing like-plants on valves together
  - Trees
  - Shrubs & perennials
  - Succulents
  - Pots and containers
  - Turfgrass

Zones based on exposure or microclimates