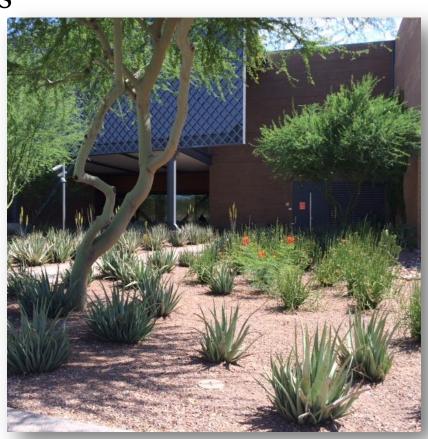

## Compliment Your Landscape with Topdressing

- Boulders
- Rip rap
- Top dressing
  - Rock vs decomposed granite
  - Wood chips
    - Dries and blows away (short lived)
    - Pest issues
    - Best for non-desert plantings

#### Know the Function of the Space

- Select plant material appropriate for space according to
  - Size
  - Color
  - Texture
  - Existing or future microclimate