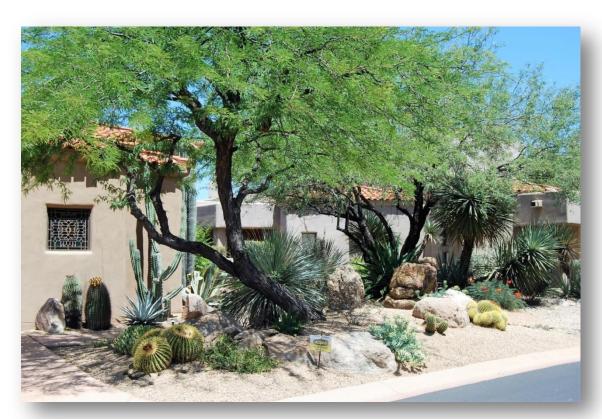

#### **Aesthetics**

- Focal points in a landscape
  - Trees with under plantings
  - Color
  - Shape, using accent plants to give exclamation points in the landscape
  - Special vignette
  - Patios softened with plant material